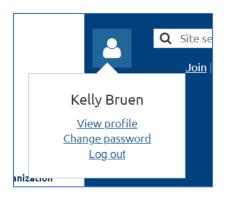

- Once you click submit, an email will be sent to you to reset your password.
- Once your password is reset, go to the home page and login with your new password.

- $\circ$   $\,$  You will be prompted to accept the terms and conditions if this is your first time.
- Once you are logged in, go to the button at the top of the page, click the person icon, and select "View Profile".