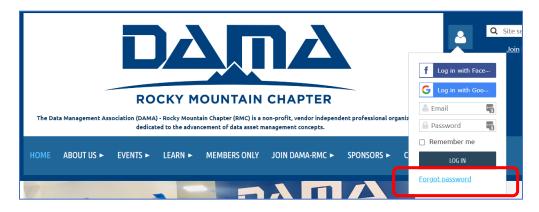

- If you have been newly added as a DAMA-RMC "Guest" member, please first login to your new member profile on <u>www.damarmc.org</u> using your primary email address.
- If this is the first time you are logging in, please use the password reset link you received via email or go to <u>www.damarmc.org</u>, click the person icon at the top of the page, and then click "Forgot Password".