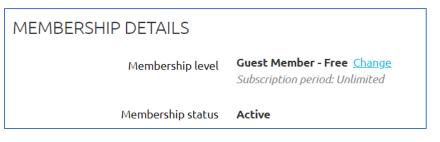

• If you already logged in and clicked on "Join", you may see this message and can go directly to edit your member profile.

 Once you are in your member profile, under MEMBERSHIP DETAILS, click on "Change" in the Membership level section.